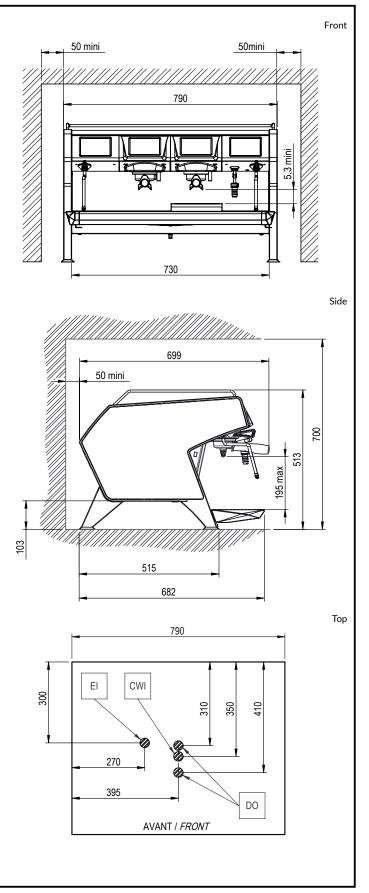

## **STELLA EPIC 2, Premium, Striped stainless steel**

| Electric                                                                                                                                                                                                                                                                                                                                                                                                                                                                                                                                                                                                                                                                                                                                                                                                                                                                                                                                                                                                                                                                                                                                                                                                                                                                                                                                                                                                                                                                                                                                                                                                                                                                                                                                                                                                                                                                                                                                                                                                                                                                                                                                                               |                    |
|------------------------------------------------------------------------------------------------------------------------------------------------------------------------------------------------------------------------------------------------------------------------------------------------------------------------------------------------------------------------------------------------------------------------------------------------------------------------------------------------------------------------------------------------------------------------------------------------------------------------------------------------------------------------------------------------------------------------------------------------------------------------------------------------------------------------------------------------------------------------------------------------------------------------------------------------------------------------------------------------------------------------------------------------------------------------------------------------------------------------------------------------------------------------------------------------------------------------------------------------------------------------------------------------------------------------------------------------------------------------------------------------------------------------------------------------------------------------------------------------------------------------------------------------------------------------------------------------------------------------------------------------------------------------------------------------------------------------------------------------------------------------------------------------------------------------------------------------------------------------------------------------------------------------------------------------------------------------------------------------------------------------------------------------------------------------------------------------------------------------------------------------------------------------|--------------------|
| Supply voltage:                                                                                                                                                                                                                                                                                                                                                                                                                                                                                                                                                                                                                                                                                                                                                                                                                                                                                                                                                                                                                                                                                                                                                                                                                                                                                                                                                                                                                                                                                                                                                                                                                                                                                                                                                                                                                                                                                                                                                                                                                                                                                                                                                        | 220 V/1 ph/60 Hz   |
| Electrical power, max:                                                                                                                                                                                                                                                                                                                                                                                                                                                                                                                                                                                                                                                                                                                                                                                                                                                                                                                                                                                                                                                                                                                                                                                                                                                                                                                                                                                                                                                                                                                                                                                                                                                                                                                                                                                                                                                                                                                                                                                                                                                                                                                                                 | 6.13 kW            |
| Plug type:                                                                                                                                                                                                                                                                                                                                                                                                                                                                                                                                                                                                                                                                                                                                                                                                                                                                                                                                                                                                                                                                                                                                                                                                                                                                                                                                                                                                                                                                                                                                                                                                                                                                                                                                                                                                                                                                                                                                                                                                                                                                                                                                                             |                    |
| Water:                                                                                                                                                                                                                                                                                                                                                                                                                                                                                                                                                                                                                                                                                                                                                                                                                                                                                                                                                                                                                                                                                                                                                                                                                                                                                                                                                                                                                                                                                                                                                                                                                                                                                                                                                                                                                                                                                                                                                                                                                                                                                                                                                                 |                    |
| Cold water temperatur                                                                                                                                                                                                                                                                                                                                                                                                                                                                                                                                                                                                                                                                                                                                                                                                                                                                                                                                                                                                                                                                                                                                                                                                                                                                                                                                                                                                                                                                                                                                                                                                                                                                                                                                                                                                                                                                                                                                                                                                                                                                                                                                                  | e                  |
| (min/max):                                                                                                                                                                                                                                                                                                                                                                                                                                                                                                                                                                                                                                                                                                                                                                                                                                                                                                                                                                                                                                                                                                                                                                                                                                                                                                                                                                                                                                                                                                                                                                                                                                                                                                                                                                                                                                                                                                                                                                                                                                                                                                                                                             | 5/60°C             |
| Key Information:                                                                                                                                                                                                                                                                                                                                                                                                                                                                                                                                                                                                                                                                                                                                                                                                                                                                                                                                                                                                                                                                                                                                                                                                                                                                                                                                                                                                                                                                                                                                                                                                                                                                                                                                                                                                                                                                                                                                                                                                                                                                                                                                                       |                    |
| External dimensions,<br>Height:                                                                                                                                                                                                                                                                                                                                                                                                                                                                                                                                                                                                                                                                                                                                                                                                                                                                                                                                                                                                                                                                                                                                                                                                                                                                                                                                                                                                                                                                                                                                                                                                                                                                                                                                                                                                                                                                                                                                                                                                                                                                                                                                        | 20 3/16" (513 mm)  |
| External dimensions,                                                                                                                                                                                                                                                                                                                                                                                                                                                                                                                                                                                                                                                                                                                                                                                                                                                                                                                                                                                                                                                                                                                                                                                                                                                                                                                                                                                                                                                                                                                                                                                                                                                                                                                                                                                                                                                                                                                                                                                                                                                                                                                                                   |                    |
| Weight:                                                                                                                                                                                                                                                                                                                                                                                                                                                                                                                                                                                                                                                                                                                                                                                                                                                                                                                                                                                                                                                                                                                                                                                                                                                                                                                                                                                                                                                                                                                                                                                                                                                                                                                                                                                                                                                                                                                                                                                                                                                                                                                                                                | 198 lbs (90 kg)    |
| Net weight:                                                                                                                                                                                                                                                                                                                                                                                                                                                                                                                                                                                                                                                                                                                                                                                                                                                                                                                                                                                                                                                                                                                                                                                                                                                                                                                                                                                                                                                                                                                                                                                                                                                                                                                                                                                                                                                                                                                                                                                                                                                                                                                                                            | 198 lbs (90 kg)    |
| Shipping width:                                                                                                                                                                                                                                                                                                                                                                                                                                                                                                                                                                                                                                                                                                                                                                                                                                                                                                                                                                                                                                                                                                                                                                                                                                                                                                                                                                                                                                                                                                                                                                                                                                                                                                                                                                                                                                                                                                                                                                                                                                                                                                                                                        | (1100 mm)          |
| Shipping depth:                                                                                                                                                                                                                                                                                                                                                                                                                                                                                                                                                                                                                                                                                                                                                                                                                                                                                                                                                                                                                                                                                                                                                                                                                                                                                                                                                                                                                                                                                                                                                                                                                                                                                                                                                                                                                                                                                                                                                                                                                                                                                                                                                        | (750 mm)           |
| Shipping height:                                                                                                                                                                                                                                                                                                                                                                                                                                                                                                                                                                                                                                                                                                                                                                                                                                                                                                                                                                                                                                                                                                                                                                                                                                                                                                                                                                                                                                                                                                                                                                                                                                                                                                                                                                                                                                                                                                                                                                                                                                                                                                                                                       | (840 mm)           |
| Shipping weight:                                                                                                                                                                                                                                                                                                                                                                                                                                                                                                                                                                                                                                                                                                                                                                                                                                                                                                                                                                                                                                                                                                                                                                                                                                                                                                                                                                                                                                                                                                                                                                                                                                                                                                                                                                                                                                                                                                                                                                                                                                                                                                                                                       | lbs (107 kg)       |
| Shipping volume:                                                                                                                                                                                                                                                                                                                                                                                                                                                                                                                                                                                                                                                                                                                                                                                                                                                                                                                                                                                                                                                                                                                                                                                                                                                                                                                                                                                                                                                                                                                                                                                                                                                                                                                                                                                                                                                                                                                                                                                                                                                                                                                                                       | 0.8 m <sup>3</sup> |
|                                                                                                                                                                                                                                                                                                                                                                                                                                                                                                                                                                                                                                                                                                                                                                                                                                                                                                                                                                                                                                                                                                                                                                                                                                                                                                                                                                                                                                                                                                                                                                                                                                                                                                                                                                                                                                                                                                                                                                                                                                                                                                                                                                        |                    |
| Certifications $\overbrace{interle}^{interle}$ $\overbrace{interle}^{$ |                    |
| incitek                                                                                                                                                                                                                                                                                                                                                                                                                                                                                                                                                                                                                                                                                                                                                                                                                                                                                                                                                                                                                                                                                                                                                                                                                                                                                                                                                                                                                                                                                                                                                                                                                                                                                                                                                                                                                                                                                                                                                                                                                                                                                                                                                                |                    |