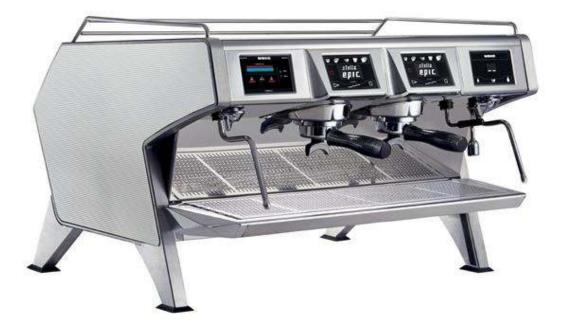

### **STELLA EPIC 2, Premium, Striped stainless steel**

#### **General Features**

The Stella Epic, UNIC's flagship model, combines iconic 50s-inspired design with advanced digital technology, crafted for barista who seek to master coffee flavors. Ideal for high-traffic cafes, its multi-boiler system and Thermalink technology ensure precise temperature control and energy efficiency.

#### **Main Features**

- LCD touchscreen to take control of the settings, in expert mode it allows saving up to 5 recordable extraction profiles per group to enhance high quality coffees extraction.
- 2 independent control boxes with 4 programmable dosing selection, start/stop, pre and post infusion profiling manual control, infusion pressure curve and shot time display
- Cool touch steam outlets to control steam without the risk of burns, easier to clean after each use
- Easily height-adjustable drip tray to adapt the working area
- 8.9 liter hot water & steam boiler
- 2 x 1.65 liter boilers for coffee
- LED lights on group head
- Programmable water and steam.
- Automatic cleaning cycle.
- Electronic pre infusion.
- Double paneled cup warmer with large capacity.
- USB interface for update.
- Striped Stainless steel esthetic color body
- Manual Steamglide lever.